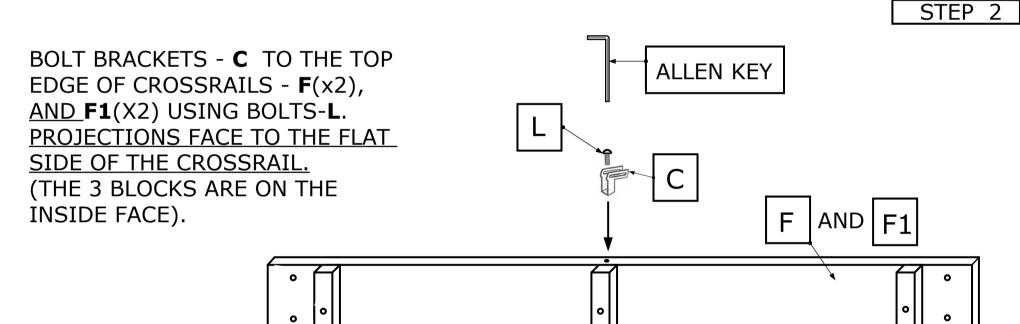

SPECIAL CARE MUST BE USED...
THIS WILL REQUIRE EXTRA
ASSISTANCE.

THE REMAINING 4 RIB BRACKETS-C, ARE ATTACHED TO POST BRACKETS-B, WITH M5 BOLTS-R, WASHERS-P AND NUTS-Q.

USE THE HOLE IN THE CENTRE OF BRACKET-B.