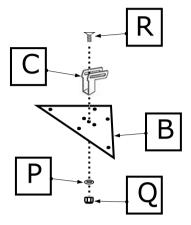

SPECIAL CARE MUST BE USED...
THIS WILL REQUIRE EXTRA
ASSISTANCE.

THE REMAINING 4 RIB BRACKETS-C, ARE ATTACHED TO POST BRACKETS-B, WITH M5 BOLTS-R, WASHERS-P AND NUTS-Q.

USE THE HOLE IN THE CENTRE OF BRACKET-B.