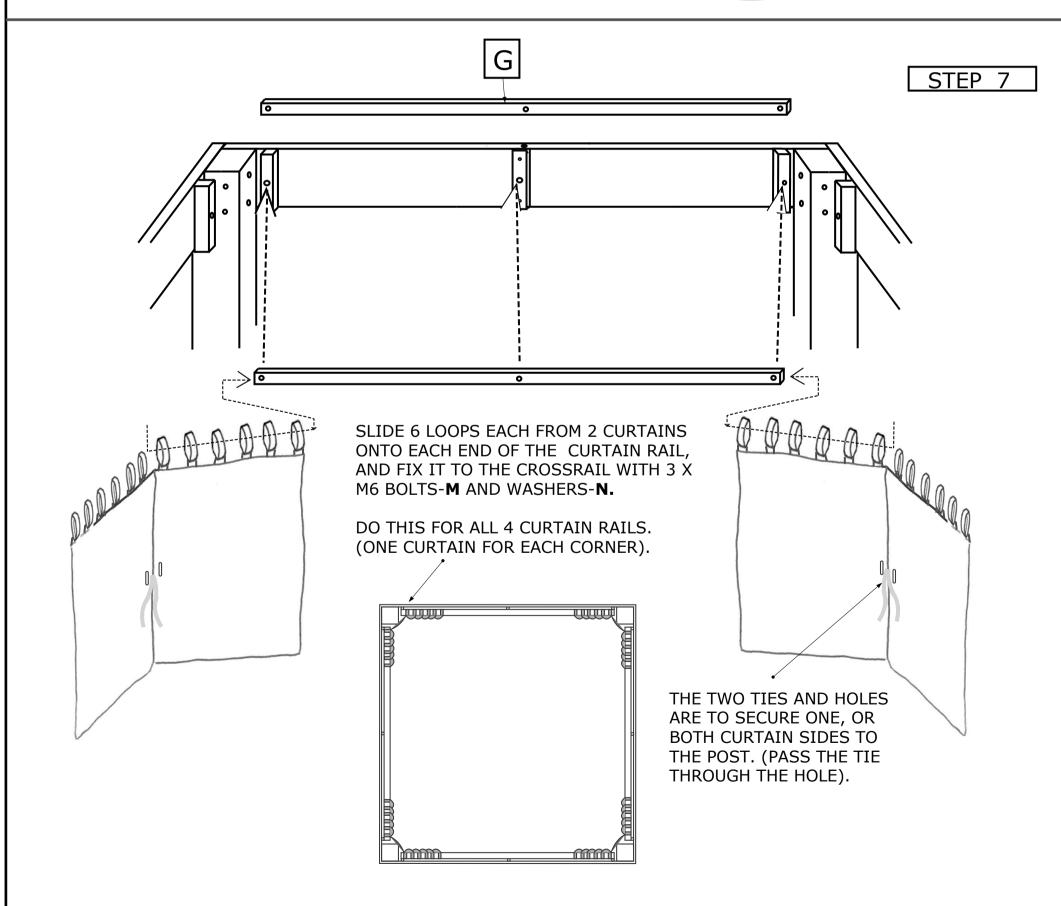

DE ON THE **CROSSRAILS SHOULD** MATCH THE CODE **ON THE POSTS** 

> MAKE SURE BOLTS **ARE TIGHTENED** SECURELY.



ONCE TWO END SECTIONS ARE ASSEMBLED, STAND THEM UP AND BOLT THE OTHER TWO CROSSRAILS-**F1** INTO POSITION.

SPECIAL CARE MUST BE USED...
THIS WILL REQUIRE EXTRA
ASSISTANCE.



THE REMAINING 4 RIB BRACKETS-C, ARE ATTACHED TO POST BRACKETS-B, WITH M5 BOLTS-R, WASHERS-P AND NUTS-Q.

USE THE HOLE IN THE CENTRE OF BRACKET-B.

THEN, ATTACH-**B** (X4) TO THE TOP OF POSTS-**E** WITH THE SCREWS-**S**.

STEP 5

OPEN CANOPY D. CAREFULLY, LIFT IT OVER THE CROSSRAILS, LOCATING THE RIB ENDS INTO THE 8 BRACKETS.

#### THIS WILL NEED TO BE DONE BY TWO PEOPLE.



STEP 6

ATTACH ENDS OF CANOPY RIBS TO THE FRAME USING THE M5 BOLTS-**O**, WASHERS-**P** AND NUTS-**Q**.

DO THIS FOR ALL 8 RIBS.