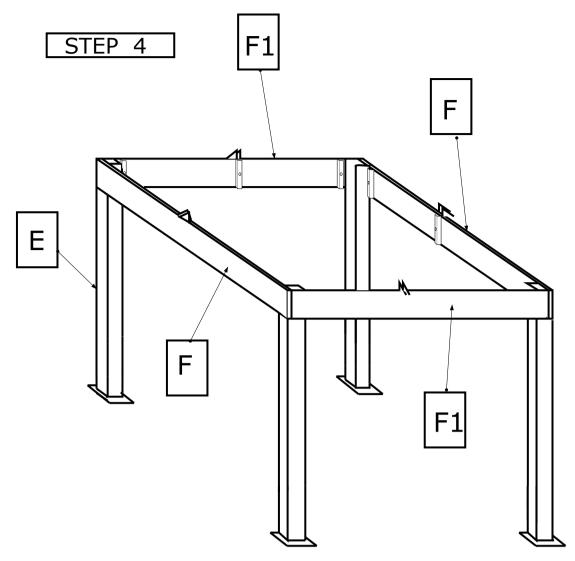

**HAVE BEEN NUMBERED TO AID** 

THE CODE ON THE **CROSSRAILS SHOULD** MATCH THE CODE **ON THE POSTS** 

> MAKE SURE BOLTS **ARE TIGHTENED** SECURELY.

ONCE TWO END SECTIONS ARE ASSEMBLED, STAND THEM UP AND BOLT THE OTHER TWO CROSSRAILS-**F1** INTO POSITION.