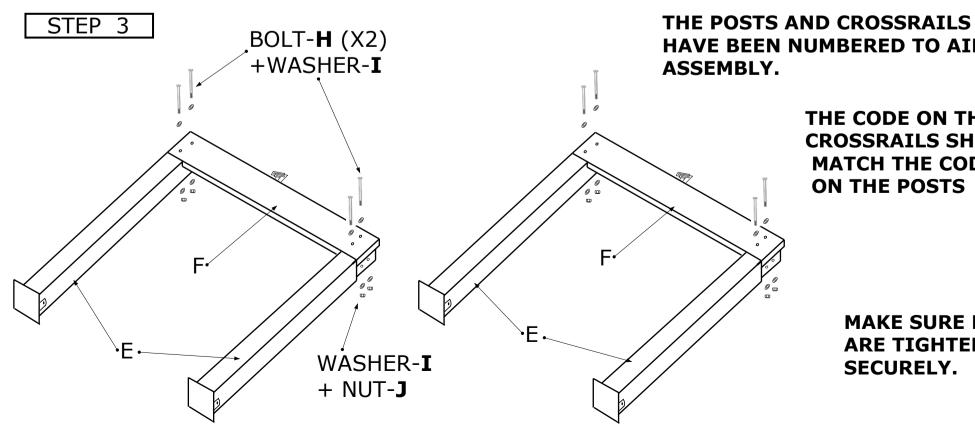

**HAVE BEEN NUMBERED TO AID** 

THE CODE ON THE **CROSSRAILS SHOULD** MATCH THE CODE **ON THE POSTS** 

> MAKE SURE BOLTS **ARE TIGHTENED** SECURELY.

ONCE TWO END SECTIONS ARE ASSEMBLED, STAND THEM UP AND BOLT THE OTHER TWO CROSSRAILS-**F1** INTO POSITION.