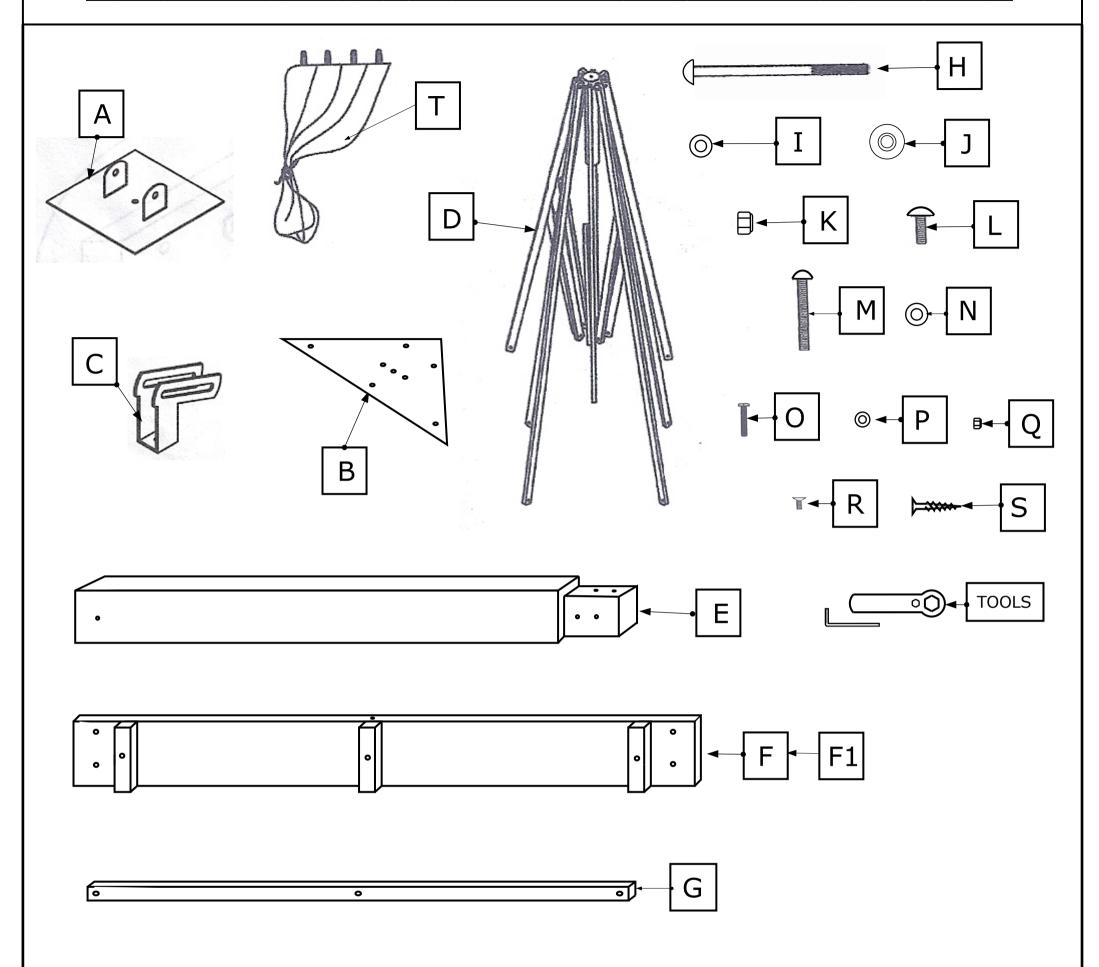

| <u>ITEM</u> | PCS. | DESCRIPTION                                  | <u>ITEM</u> | PCS. | <u>DESCRIPTION</u>        | <u>ITEM</u> | PCS. | DESCRIPTION                                             |
|-------------|------|----------------------------------------------|-------------|------|---------------------------|-------------|------|---------------------------------------------------------|
| Α           | 4    | POST BRACKET - BOTTOM                        | I           | 32   | METAL WASHERS. M10        | Q           | 12   | SELF LOCKING NUTS. M5                                   |
| В           | 4    | POST BRACKET - TOP                           | J           | 8    | CLEAR PLASTIC WASHERS     | R           | 4    | 10mm X M5 - BOLTS<br>(COUNTERSUNK)                      |
| С           | 8    | RIB FASTENING BRACKETS                       | K           | 20   | SELF-LOCKING NUTS. M10    | S           | 16   | 30mm SCREWS                                             |
| D           | 1    | BAMBOO CANOPY (complete with fabric cover)   | لــ         | 4    | 20mm X M6 - BOLTS (Domed) | Т           | 4    | CURTAINS                                                |
| Е           | 4    | CORNER POSTS<br>(2 left, 2 right)            | Σ           | 12   | 45mm X M6-BOLTS           | TOOLS       |      | MULTI SPANNER. ALLEN KEYS.<br>(MAY DIFFER FROM PICTURE) |
| F/F1        | 4    | CROSSRAILS<br>(2 longer, 2 slightly shorter) | Z           | 12   | METAL WASHERS. M6         |             |      |                                                         |
| G           | 4    | CURTAIN RAILS                                | 0           | 8    | 30mm X M5 - BOLTS         |             |      |                                                         |
| Н           | 20   | 110mm X M10 - BOLTS                          | Р           | 20   | METAL WASHERS. M5         |             |      |                                                         |