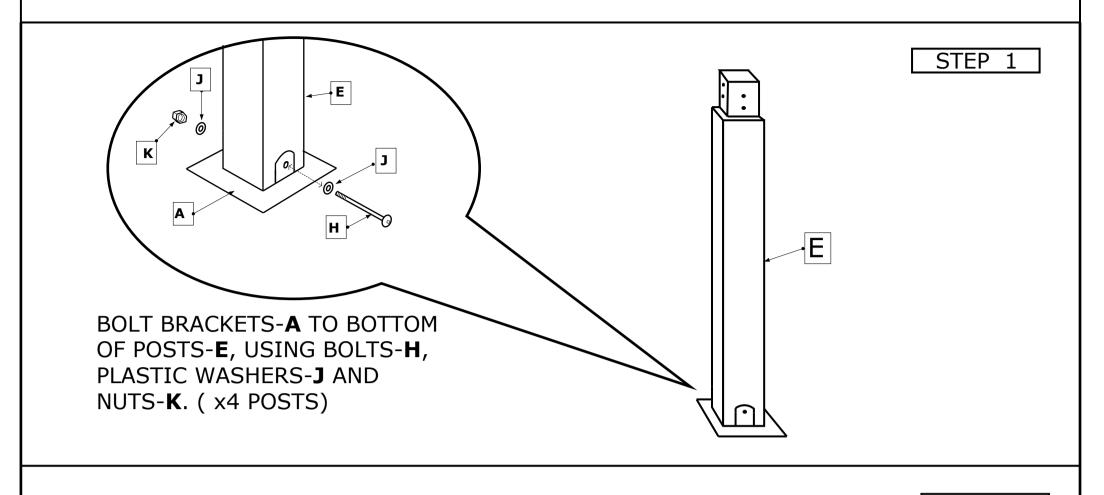

| <u>ITEM</u> | PCS. | DESCRIPTION                                  | <u>ITEM</u> | PCS. | <u>DESCRIPTION</u>        | <u>ITEM</u> | PCS. | DESCRIPTION                                             |
|-------------|------|----------------------------------------------|-------------|------|---------------------------|-------------|------|---------------------------------------------------------|
| Α           | 4    | POST BRACKET - BOTTOM                        | I           | 32   | METAL WASHERS. M10        | Q           | 12   | SELF LOCKING NUTS. M5                                   |
| В           | 4    | POST BRACKET - TOP                           | J           | 8    | CLEAR PLASTIC WASHERS     | R           | 4    | 10mm X M5 - BOLTS<br>(COUNTERSUNK)                      |
| С           | 8    | RIB FASTENING BRACKETS                       | K           | 20   | SELF-LOCKING NUTS. M10    | S           | 16   | 30mm SCREWS                                             |
| D           | 1    | BAMBOO CANOPY (complete with fabric cover)   | لــ         | 4    | 20mm X M6 - BOLTS (Domed) | Т           | 4    | CURTAINS                                                |
| Е           | 4    | CORNER POSTS<br>(2 left, 2 right)            | Σ           | 12   | 45mm X M6-BOLTS           | TOOLS       |      | MULTI SPANNER. ALLEN KEYS.<br>(MAY DIFFER FROM PICTURE) |
| F/F1        | 4    | CROSSRAILS<br>(2 longer, 2 slightly shorter) | Z           | 12   | METAL WASHERS. M6         |             |      |                                                         |
| G           | 4    | CURTAIN RAILS                                | 0           | 8    | 30mm X M5 - BOLTS         |             |      |                                                         |
| Н           | 20   | 110mm X M10 - BOLTS                          | Р           | 20   | METAL WASHERS. M5         |             |      |                                                         |