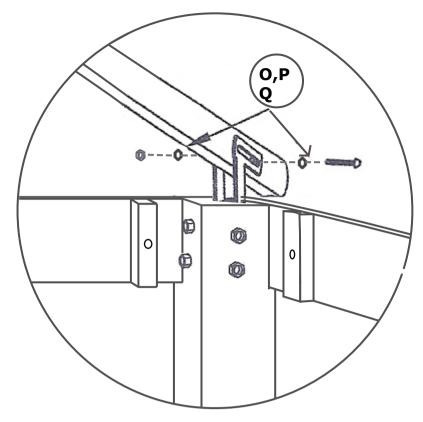

#### THIS WILL NEED TO BE DONE BY TWO PEOPLE.

STEP 6

ATTACH ENDS OF CANOPY RIBS TO THE FRAME USING THE M5 BOLTS-**O**, WASHERS-**P** AND NUTS-**Q**.

DO THIS FOR ALL 8 RIBS.