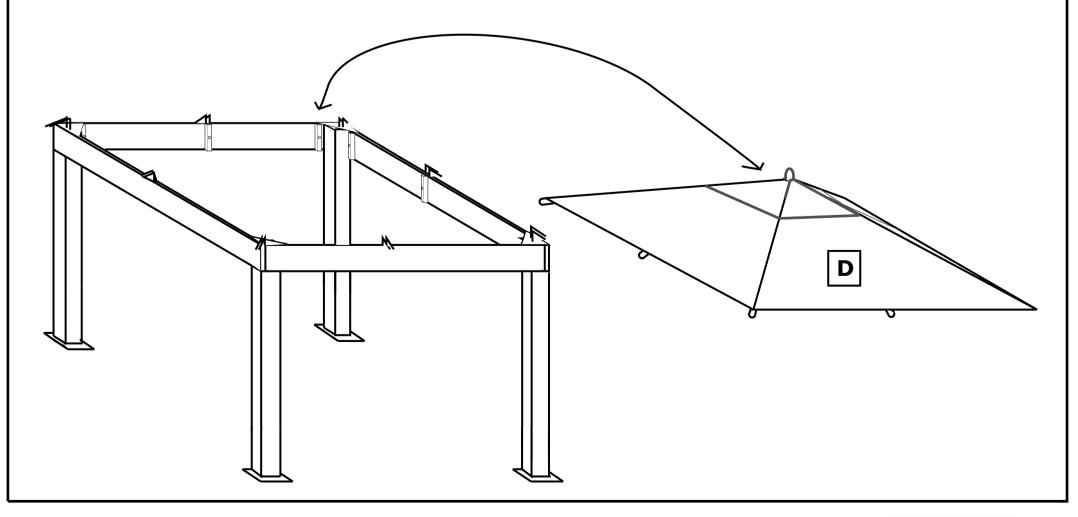

THEN, ATTACH-**B** (X4) TO THE TOP OF POSTS-**E** WITH THE SCREWS-**S**.

STEP 5

OPEN CANOPY D. CAREFULLY, LIFT IT OVER THE CROSSRAILS, LOCATING THE RIB ENDS INTO THE 8 BRACKETS.